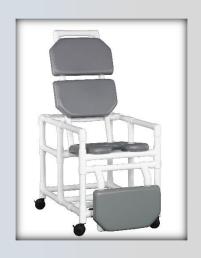

## **DATASHEET: VL OF280 RC**

## **Reclining Open Front Shower Chair**

| Technical Data    |                |
|-------------------|----------------|
| Height:           | 53.5"          |
| Width:            | 24"            |
| Depth:            | 40"            |
| Weight:           | 50 lbs         |
| Seat Height:      | 23.5"          |
| Fully Extended    | 65.5"          |
| Between the arms: | 20"            |
| Weight Capacity:  | 300 lbs        |
| Ship Weight:      | 55 lbs         |
| Shipping Method:  | Common Carrier |

## **Features:**

- 2- position recliner
- Back and leg rest adjust independently
- Comfortable open-front soft seat for easy bathing care
- Back and leg pads available in Gray only
- 5 twin-wheel 3" casters, 4 locking